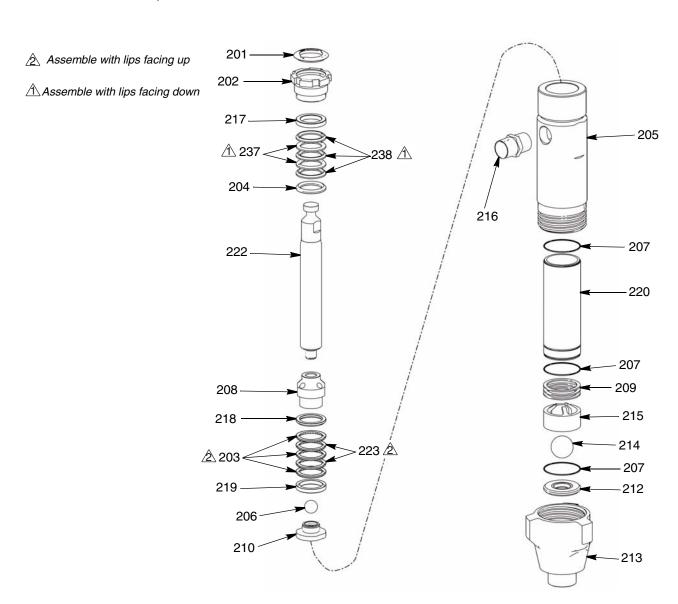

| FN Part No Description  201* 116385 PLUG  202 15G198 NUT,packing  203* V-PACKING, UHMWPE, blue  204* 15H250 GLAND, male, throat, brass  205 287836 CYLINDER, pump  206* 100279 BALL, sst, 0.5625 in.  207*† 116377 PACKING, o-ring  208 15G196 GUIDE, ball  209 197306 SHIM, inlet | Qty 1 1 3 1 1 1 3 1 | FN Part No Description 216 15H335 FITTING, nipple, 1 inch NPT 217* 15H251 GLAND, female, piston steel 218* 15G282 GLAND, male 219* 15G283 GLAND, female 220 287833 SLEEVE, cylinder 222 287832 ROD, piston 223* V-PACKING, brown 237* PACKING, vee, leather 238* PACKING, vee, (UHMWPE) | Qty 1 1 1 1 1 1 2 2 3 |
|------------------------------------------------------------------------------------------------------------------------------------------------------------------------------------------------------------------------------------------------------------------------------------|---------------------|-----------------------------------------------------------------------------------------------------------------------------------------------------------------------------------------------------------------------------------------------------------------------------------------|-----------------------|
| 210 287837 VALVE, piston<br>212† 287838 SEAT,carbide, includes 214 and<br>207                                                                                                                                                                                                      | 1                   | * These parts are included in repair kit 287835, v<br>may be purchased separately.                                                                                                                                                                                                      | vhich                 |
| 213 15G195 HOUSING, intake (foot)<br>214*† 108001 BALL, sst, 1.000 in.<br>215 15G199 GUIDE, ball                                                                                                                                                                                   | 1<br>1<br>1         | † These parts are also included in Carbide Sea 287838, which may be purchased separately.                                                                                                                                                                                               | it Kit                |